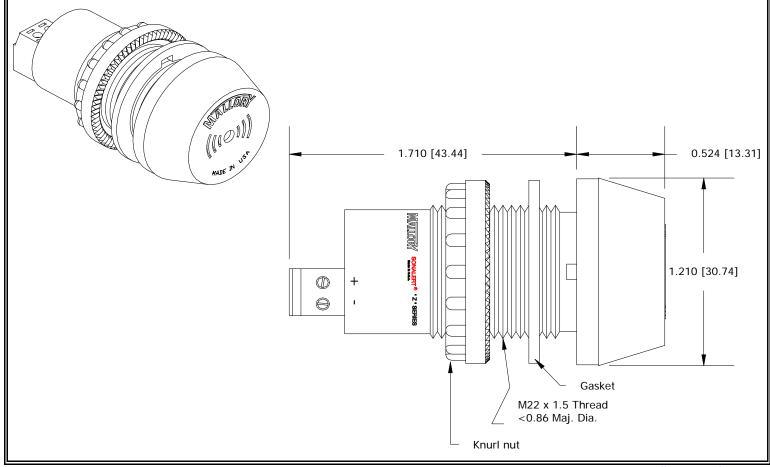

|
| Operating Temperature | -30° to +65° C                                                                |
| Panel Mounting        | Recommended hole size is 22.5 mm. Thread front will fit standard 22.5mm hole. |
| Knurled Nut           | Used to attach part to panel. The max recommended torque is 10 in-lbs.        |
| Weight (Typical)      | 28 g                                                                          |
| NEMA 3R,4X, & 12      | Approved with use of included gasket.                                         |
| Options               | Please contact factory.                                                       |
|                       |                                                                               |

## Dimensions: Inches (mm)

## **ROHS Compliant**