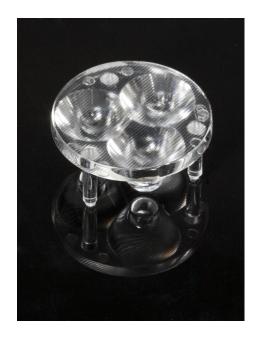

## **DETAILS**

Product Number C10428\_CUTE-3-SS

Family Cute

Type Lens array

Color clear

Diameter 35 mm

Height 15 mm

Style round

Optic Material PMMA

**Holder Material** 

Fastening pin, glue

**Status** production ready

ROHS Comliant Yes

**Date Updated** 27/03/2015