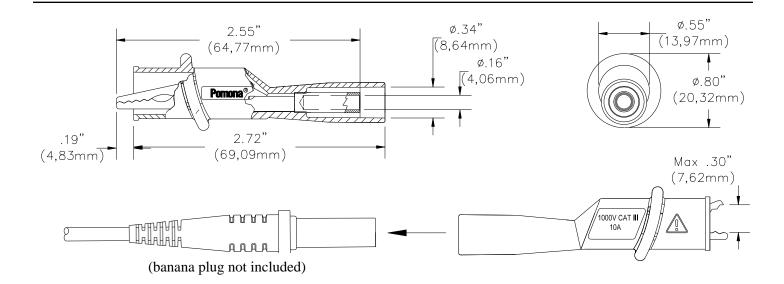

# Model 6573A Alligator Clip With Boot for sheathed banana plug, .166" (4mm)

### **FEATURES:**

- ✓ Complies with International Safety Standard IEC 1010-2-031
- ✓ Alligator will clip around terminals up to .30" (7,62mm) outside diameter.
- ✓ Attaches to standard .166" (4mm) sheathed banana plugs, such as Pomona model 5907A test leads.

#### **RATINGS:**

Operating Voltage: 1,000V, Category III Current: 10 Amperes Temperature: -13 to 176 F (-25 to 80 C)

# **ORDERING INFORMATION:**

6573A-0 (one alligator clip with black boot)6573A-2 (one alligator clip with red boot)

6573A-02 (two alligator clip, one red and one black boot)

All dimensions are in inches. Tolerances (except noted):  $.xx = \pm .02$ " (,51 mm),  $.xxx = \pm .005$ " (,127 mm). All specifications are to the latest revisions. Specifications are subject to change without notice. Registered trademarks are the property of their respective companies.