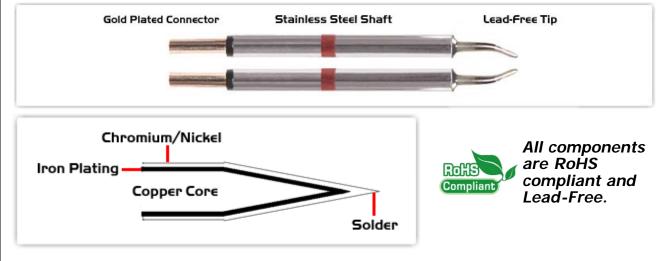

## **Material Composition**

Easy Braid Co. tip cartridges will typically idle within a temperature range of +/-1.1°C. However, there is variation in idle temperature across tip geometries within an individual temperature series. Easy Braid Co. offers a wide variety of tip geometries from 0.25mm fine point tip to 5mm chisel. The length and geometry of a tip will have an influence on the tip idle temperature. To accurately measure idle temperature it will depend greatly on the measurement method, technique and equipment used. Two different methods or the use of alternative equipment will produce different test results.