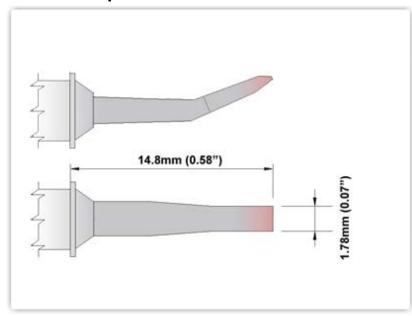

## EBM80TZ018

Tweezers Cartridge Pair - Long Reach Chisel 60° 1.78mm (0.07")

Tip Style: Tweezers
Tip Width: 1.78mm (0.07")
Tip Length: 14.80mm (0.58")

800 Type Cartridge<sup>1</sup>: 420°C - 475°C

RoHS Compliant<sup>2</sup> / Lead Free: YES