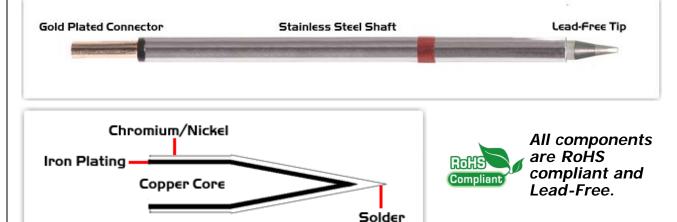

## **Material Composition**

Easy Braid Co. tip cartridges will typically idle within a temperature range of +/-1.1°C. However, there is variation in idle temperature across tip geometries within an individual temperature series. Easy Braid Co. offers a wide variety of tip geometries from 0.25mm fine point tip to 5mm chisel. The length and geometry of a tip will have an influence on the tip idle temperature. To accurately measure idle temperature it will depend greatly on the measurement method,

technique and equipment used. Two different methods or the use of alternative equipment will produce different test results.

<sup>2</sup> Please refer to <a href="http://www.rohs.gov.uk">http://www.rohs.gov.uk</a> for details on RoHS Compliance.