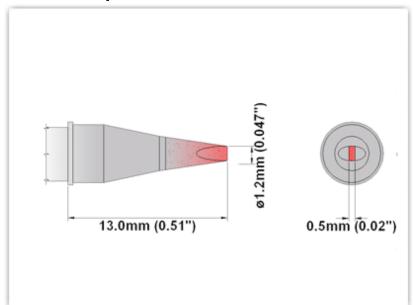

## EP80CH012

Chisel 30° 1.20mm (0.047")

Tip Style: Chisel 30°
Tip Width: 1.20mm (0.05")
Tip Length: 13.00mm (0.51")

80 Type Cartridge<sup>1</sup>: 420°C - 475°C

RoHS Compliant<sup>2</sup> / Lead Free: YES

Equivalent to: SCP-CH10

For Use With: EB-2000S, MFR-PS1100, MFR-PS2200, MFR-PS1K, MFR-PS2K