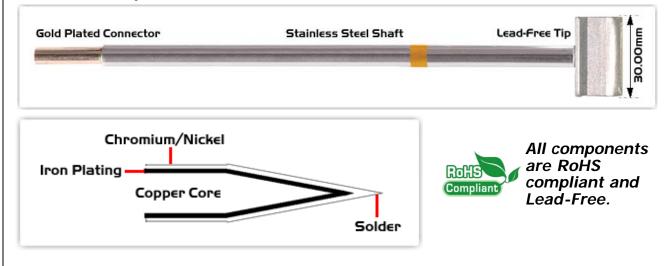

## **Material Composition**

Easy Braid Co. tip cartridges will typically idle within a temperature range of +/-1.1°C. However, there is variation in idle temperature across tip geometries within an individual temperature series. Easy Braid Co. offers a wide variety of tip geometries from 0.25mm fine point tip to 5mm chisel. The length and geometry of a tip will have an influence on the tip idle temperature. To accurately measure idle temperature it will depend greatly on the measurement method, technique and equipment used. Two different methods or the use of alternative equipment will produce different test results.