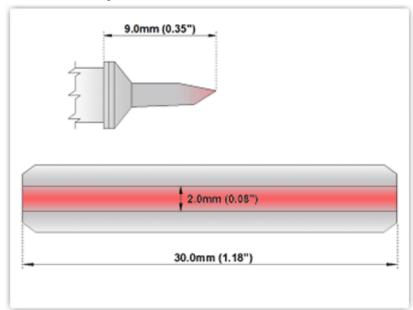

## EBM7LB128 Blade Tip 30.0 mm (1.18")

Tip Style: Blade Tip

Tip Width: 30.00mm (1.18")
Tip Length: 9.00mm (0.35")

700 Type Cartridge<sup>1</sup>: 350°C - 398°C

RoHS Compliant<sup>2</sup> / Lead Free: YES Equivalent to: N/A